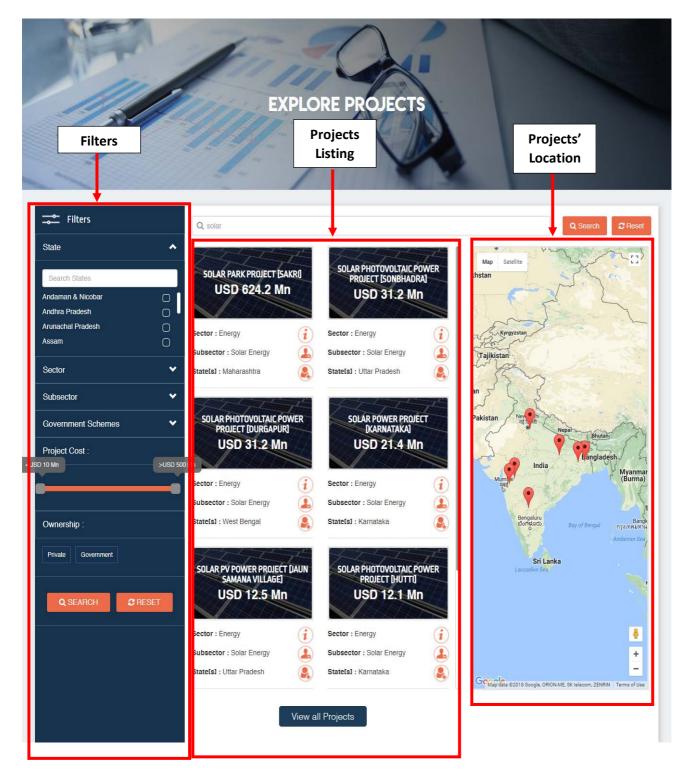

#### OR

After running a search query or on exploring the projects, explore page opens showing the results based upon the search text. As shown in the figure below, if users search for solar projects in India by typing "Solar" in the search box, the explore page opens showcasing the projects related to Solar present on IIG.

On the "Explore page" there are 3 main segments — "Filters", "Project Listing section" and "Projects' location section" as shown in the above image.

#### Filters Section:

Users can apply filters from this section to shortlist projects based upon their requirements such as location, projects cost range, project ownership type etc.

#### **Project Listing section:**

In this section, projects are listed based upon the search query. Projects shown in this section show basic information.

For more detailed information, user needs to click on the project or on the icon shown below the project image.

#### **Project Location section:**

In this section, locations of the projects listed in the "Project Listing section" are indicated with the red location marker on the Map. This helps users in accurately identifying the geographical location of the projects of their interest.