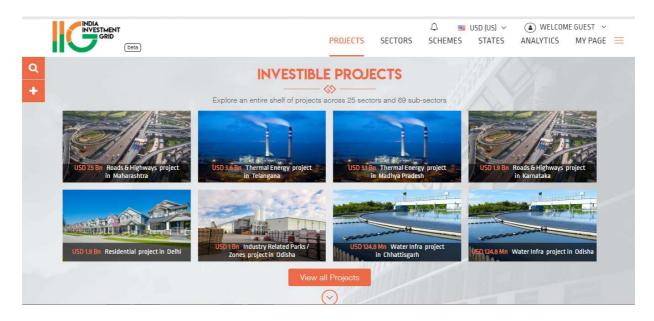

**Option 1**: Search project from Home page by clicking on the Search Project dialog box

**Option 2**: Search project by clicking on the button hovering on the left side of the screen.

#### OR

After running a search query or on exploring the projects, explore page opens showing the results based upon the search text. As shown in the figure below, if users search for solar projects in India by typing "Solar" in the search box, the explore page opens showcasing the projects related to Solar present on IIG.