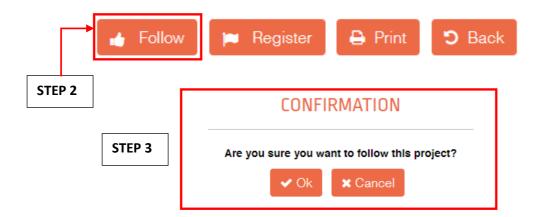

### b. Steps to follow a project

- Step 1: After the user login, click on the desired project on the Home Page or in the "Explore Projects" section
- Step 2: Individual projects can be followed by clicking on the "Follow" icon on the bottom of the individual project page.
- Step 3: After clicking on the Follow icon, click "OK" on the pop-up which opens to confirm your selection.
- Step 4: Investors can see their followed projects by clicking on: My Page>>Invest>>My Favorites

**Note**: After following a project, an **auto-mailer will be sent to the investor** stating the followed project confirmation. Any project changes made by the promoter in that concerned project will be **notified via email** to the investor.