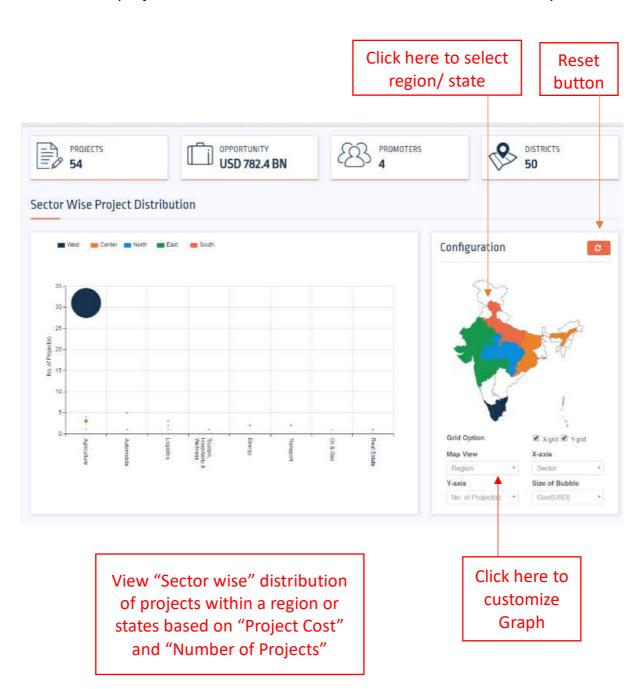

#### 7. ANALYTICS DASHBOARD

Analytics dashboard provides investors insights about projects pertaining to a state, region, sector or sub-sector. The dashboard provides analytical data to investors about:

- Sector-wise overview of projects in individual states and country
- Size of projects in various sectors in individual states and country

- State-wise overview of projects and major sectors in each state
- Requirements and modes of implementation of major projects in each state

View "Sector wise" distribution of projects of selected state.

(Default view: Country level distribution of projects)

- FDI inflows from various countries based on historical and present data
- Interests from various countries