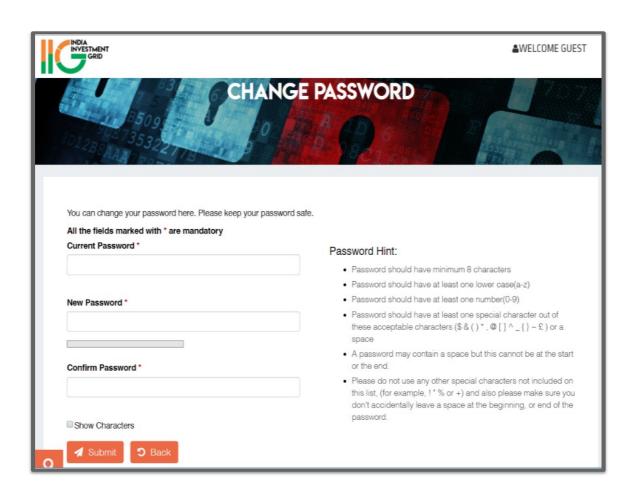

# b. "Sign in" on IIG

- **Step 1**: On the right-hand side of portal homepage click on "**LOGIN**" option. Fill out the **username** and **one-time password** in login form as provided in the auto mailer.
- Step 2: In CHANGE PASSWORD WINDOW create your new password based on the criteria mentioned alongside the fields.