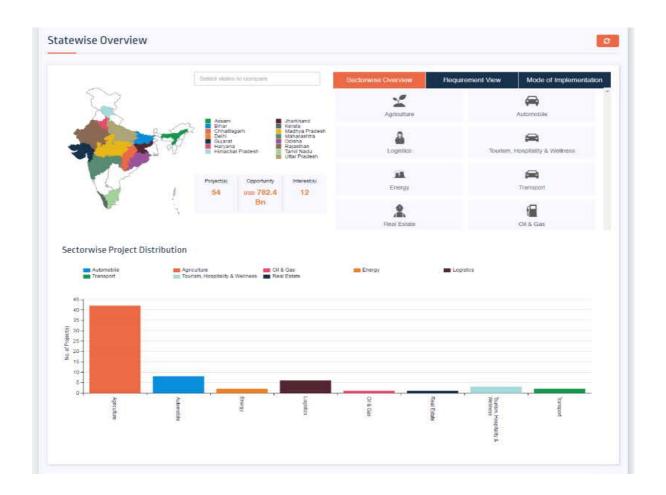

- Sector-wise overview of projects in individual states and country
- Size of projects in various sectors in individual states and country

- State-wise overview of projects and major sectors in each state
- Requirements and modes of implementation of major projects in each state

View distribution of "Interested Investors" by country. Each slab provides "State-wise", "Sector-wise" and "Investor's Type" overview by investors of selected country.

(Default view- Global overview)

 Comparison of various states based on the number of projects, ticket sizes and sectors

Select states (max 2) and sectors (max 2) for comparison.

View cost distribution of projects. (**Default** view: Country level distribution)