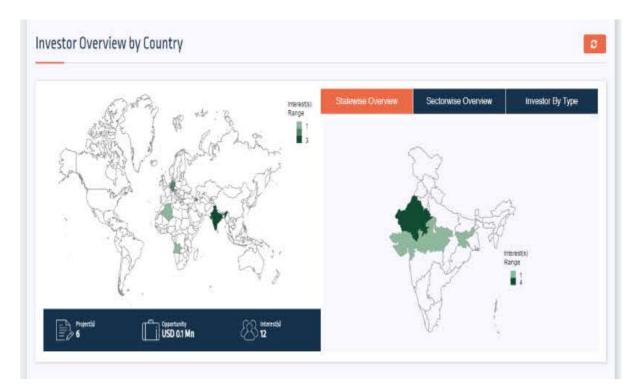

#### 7. ANALYTICS DASHBOARD

Analytics dashboard provides investors insights about projects pertaining to a state, region, sector or sub-sector. The dashboard provides analytical data to investors about:

- Sector-wise overview of projects in individual states and country
- Size of projects in various sectors in individual states and country

- State-wise overview of projects and major sectors in each state
- Requirements and modes of implementation of major projects in each state

View "Sector wise" distribution of projects of selected state.

(Default view: Country level distribution of projects)

- FDI inflows from various countries based on historical and present data
- Interests from various countries

View distribution of "Interested Investors" by country. Each slab provides "State-wise", "Sector-wise" and "Investor's Type" overview by investors of selected country.

(Default view- Global overview)

 Comparison of various states based on the number of projects, ticket sizes and sectors