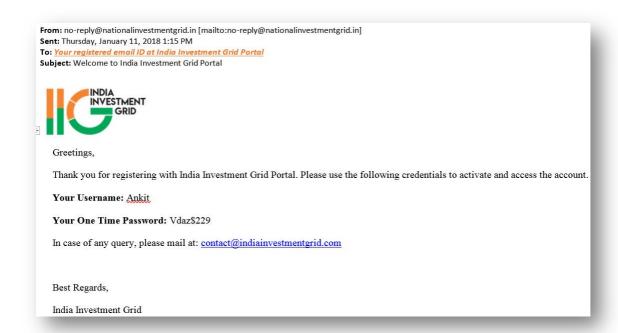

Note: An **auto-mailer** will be sent on your registered email id confirming your registration. The email will have information about your user name and one-time password for login.

# b. "Sign in" on IIG

- **Step 1**: On the right-hand side of portal homepage click on "**LOGIN**" option. Fill out the **username** and **one-time password** in login form as provided in the auto mailer.
- Step 2: In CHANGE PASSWORD WINDOW create your new password based on the criteria mentioned alongside the fields.