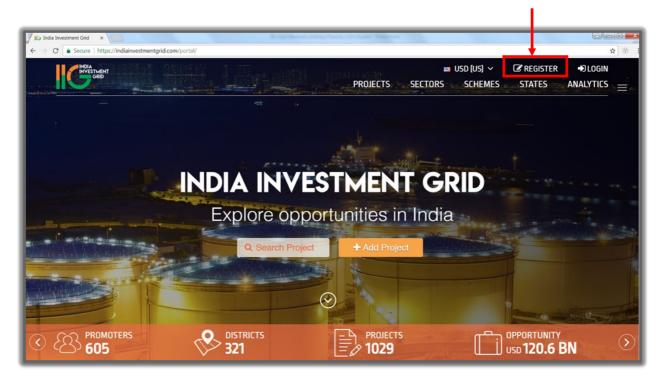

#### 3. ACCESS TO PORTAL

Step by step guideline to access the portal

- Step 1: Log-in in to India Investment Grid at <a href="https://indiainvestmentgrid.com">https://indiainvestmentgrid.com</a>
- Step 2: Click on the link 'Register' on the top right corner of the IIG website

### 4. REGISTRATION PROCESS ON IIG

On the top right corner of the website, click on the "**REGISTER**" option to initiate the registration process.